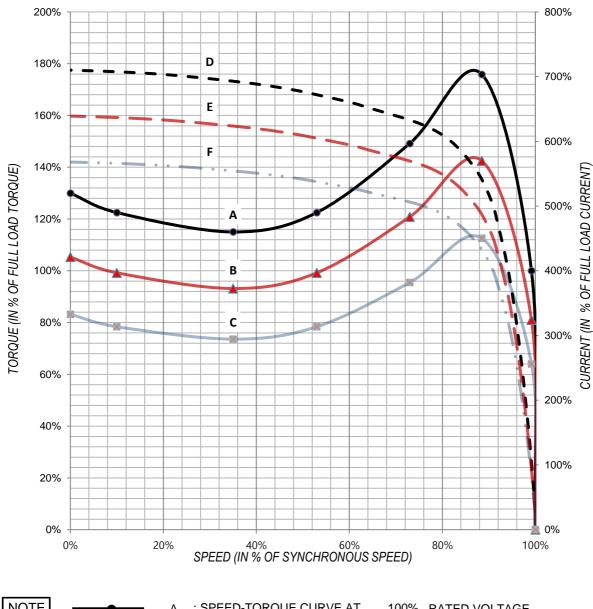

| HYOSUNG HEAVY             |       | SPEED - TORQUE &<br>CURRENT CURVE |                          |        | Curve No.<br>1ST_D1ML8757 |  |
|---------------------------|-------|-----------------------------------|--------------------------|--------|---------------------------|--|
|                           | ES    |                                   |                          |        |                           |  |
| OUTPUT                    | 150   | kW                                | POLES                    | 6      | Р                         |  |
| VOLTAGE                   | -     | V                                 | FREQUENCY                | 60     | Hz                        |  |
| FULL LOAD TORQUE          | 122.8 | kg∙m                              | FULL LOAD CURRENT        | -      | А                         |  |
| LOCKED ROTOR TORQUE       | 130   | %                                 | LOCKED-ROTOR CURREN      | NT 710 | %                         |  |
| BREAKDOWN TORQUE          | 180   | %                                 | SPEED (at FULL LOAD)     | 1190   | r/min                     |  |
| GD <sup>2</sup> of LOAD : | -     | kg∙m²                             | GD <sup>2</sup> of MOTOR | 21.226 | kg∙m²                     |  |

| NOTE | <b>—</b> | А | : SPEED-TORQUE CURVE AT  | 100% | RATED VOLTAGE |
|------|----------|---|--------------------------|------|---------------|
|      | <b>_</b> | В | : SPEED-TORQUE CURVE AT  | 90%  | RATED VOLTAGE |
|      |          | С | : SPEED-TORQUE CURVE AT  | 80%  | RATED VOLTAGE |
|      |          | D | : SPEED-CURRENT CURVE AT | 100% | RATED VOLTAGE |
|      |          | Е | : SPEED-CURRENT CURVE AT | 90%  | RATED VOLTAGE |
|      |          | F | : SPEED-CURRENT CURVE AT | 80%  | RATED VOLTAGE |