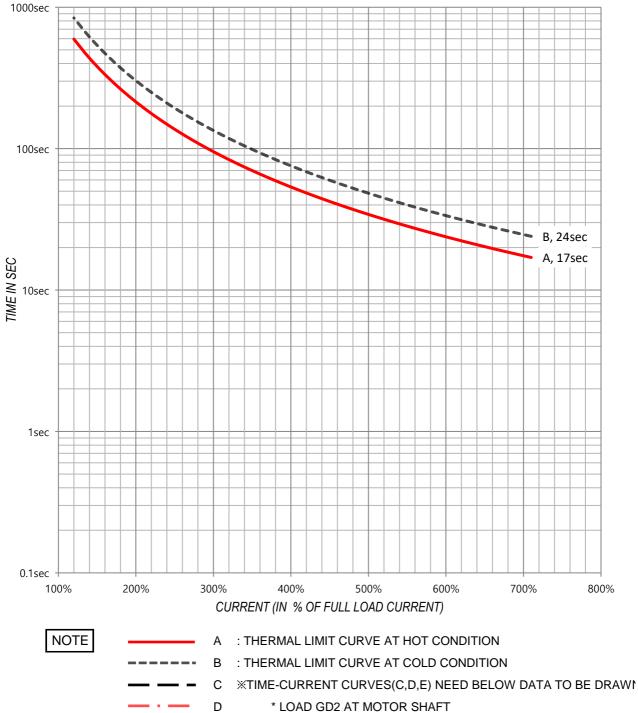

| HYOSUNG HEAVY             | THERMAL LIMIT &  |                      |                          | Curve No. |              |  |  |
|---------------------------|------------------|----------------------|--------------------------|-----------|--------------|--|--|
|                           | <sup>s</sup>   T | TIME - CURRENT CURVE |                          |           | 1TL_D1ML8757 |  |  |
| OUTPUT                    | 150              | kW                   | POLES                    | 6         | Р            |  |  |
| VOLTAGE                   | -                | V                    | FREQUENCY                | 60        | Hz           |  |  |
| FULL LOAD TORQUE          | 122.8            | kg∙m                 | FULL LOAD CURRENT        | -         | А            |  |  |
| LOCKED ROTOR TORQUE       | 130              | %                    | LOCKED-ROTOR CURREN      | NT 710    | %            |  |  |
| BREAKDOWN TORQUE          | 180              | %                    | SPEED (at FULL LOAD)     | 1190      | r/min        |  |  |
| GD <sup>2</sup> of LOAD : | -                | kg∙m²                | GD <sup>2</sup> of MOTOR | 21.226    | kg·m²        |  |  |

\* LOAD GD2 AT MOTOR SHAFT

\* SPEED-TORQUE CURVE OF LOAD Е

| HYOSUNG HEAVY<br>INDUSTRIE | L     | LOAD - POWER FACTOR<br>& EFFICIENCY CURVE |                          |        | Curve No.    |  |
|----------------------------|-------|-------------------------------------------|--------------------------|--------|--------------|--|
|                            | S     |                                           |                          |        | 1PE_D1ML8757 |  |
| OUTPUT                     | 150   | kW                                        | POLES                    | 6      | Р            |  |
| VOLTAGE                    | -     | V                                         | FREQUENCY                | 60     | Hz           |  |
| FULL LOAD TORQUE           | 122.8 | kg∙m                                      | FULL LOAD CURRENT        | -      | А            |  |
| LOCKED ROTOR TORQUE        | 130   | %                                         | LOCKED-ROTOR CURREN      | NT 710 | %            |  |
| BREAKDOWN TORQUE           | 180   | %                                         | SPEED (at FULL LOAD)     | 1190   | r/min        |  |
| GD <sup>2</sup> of LOAD :  | -     | kg∙m²                                     | GD <sup>2</sup> of MOTOR | 21.226 | kg∙m²        |  |