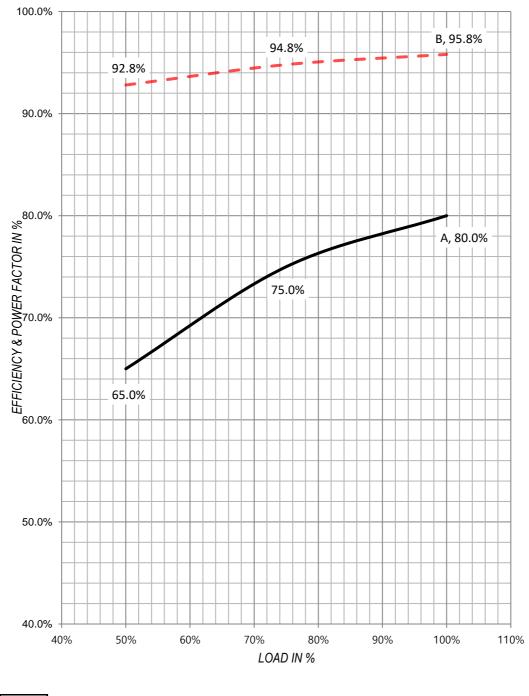

\* LOAD GD2 AT MOTOR SHAFT

\* SPEED-TORQUE CURVE OF LOAD Е

| HYOSUNG HEAVY<br>INDUSTRIE | L     | LOAD - POWER FACTOR<br>& EFFICIENCY CURVE |                          |        | Curve No.    |  |
|----------------------------|-------|-------------------------------------------|--------------------------|--------|--------------|--|
|                            | S     |                                           |                          |        | 1PE_D1ML8757 |  |
| OUTPUT                     | 150   | kW                                        | POLES                    | 6      | Р            |  |
| VOLTAGE                    | -     | V                                         | FREQUENCY                | 60     | Hz           |  |
| FULL LOAD TORQUE           | 122.8 | kg∙m                                      | FULL LOAD CURRENT        | -      | А            |  |
| LOCKED ROTOR TORQUE        | 130   | %                                         | LOCKED-ROTOR CURREN      | NT 710 | %            |  |
| BREAKDOWN TORQUE           | 180   | %                                         | SPEED (at FULL LOAD)     | 1190   | r/min        |  |
| GD <sup>2</sup> of LOAD :  | -     | kg∙m²                                     | GD <sup>2</sup> of MOTOR | 21.226 | kg∙m²        |  |